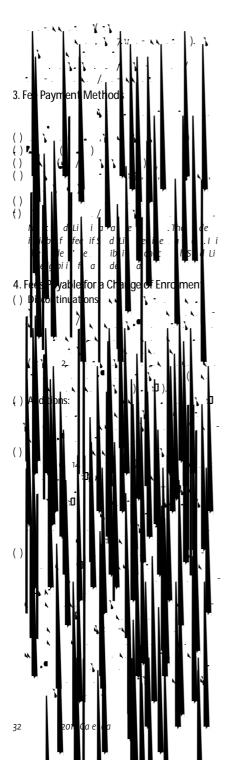

^I c de PhD.

## B. Special Programmes: Domestic fees

| Programme                                          | Cost \$NZ (2016)  |
|----------------------------------------------------|-------------------|
| ԳՆՆ Ն. ՇՆԱՆՆ Ն․ Ն․ Ն․                              | \$71              |
| STAR courses                                       |                   |
|                                                    | \$2 0             |
| 15                                                 | \$530             |
| 15 N. Y. N. J.                                     | \$270             |
| 30                                                 | \$1,010           |
| 45 🔨 🍾                                             | \$1,0 0           |
| College o Business and Law                         |                   |
|                                                    | \$10,700          |
| <b>γ γ γ γ γ γ γ γ γ γ</b>                         | \$35,440<br>\$660 |
|                                                    | \$13,4 0<br>\$310 |
|                                                    | \$1 ,260<br>\$310 |
| College of Education, Health and Human Development |                   |
|                                                    | \$7,1 0           |