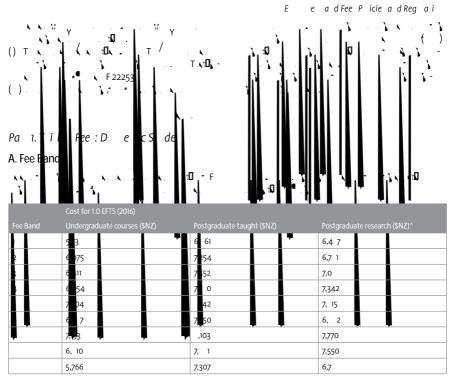

П

4

.ca e b .ac. 37

| k, k                                                                                                                                                                                                                     | \$33,500         |
|--------------------------------------------------------------------------------------------------------------------------------------------------------------------------------------------------------------------------------------------------------------|------------------|
|                                                                                                                                                                                                                                                              | \$33,500         |
|                                                                                                                                                                                                                                                              | \$45,000         |
| <ul> <li>* Lied UNZ CUAPa. all e Dece be 2015.</li> <li>** 1 Ja a 2008, i e ai a de hae e idigi Ne Zeaad a l<br/>Vina hed e icfeef he PhD. I e ai afee a f a he c e</li> <li>+ e e e e</li> <li>P 3.N - Fee</li> <li>A Add tional compulsory fees</li> </ul> | igai NZS de      |
| Fee                                                                                                                                                                                                                                                          | Cost \$NZ (2016) |
| Administration fee (all students*) (prompt payment discounts apply)                                                                                                                                                                                          | \$110            |
|                                                                                                                                                                                                                                                              | \$110            |
| Studen: Services Levy** (all students*                                                                                                                                                                                                                       | \$770            |
|                                                                                                                                                                                                                                                              | \$3 5            |
| - Χ. Ι. Ι. ΝΙΙ, Χ. Χ. 100 Ι. Τ.ΝΙΙ, Ι. Υ. <sup>Δ</sup> . Υ. <sup>Δ</sup> .                                                                                                                                                                                   | \$770            |
|                                                                                                                                                                                                                                                              | \$254.10         |
|                                                                                                                                                                                                                                                              | \$254.10         |
| Fee Fee Cost SNZ (2016) Fee Cost SNZ (2016)                                                                                                                                                                                                                  |                  |
|                                                                                                                                                                                                                                                              | \$110            |
|                                                                                                                                                                                                                                                              | \$110            |
|                                                                                                                                                                                                                                                              | \$110            |
|                                                                                                                                                                                                                                                              | \$110            |
|                                                                                                                                                                                                                                                              | \$350            |
| Examinations                                                                                                                                                                                                                                                 | \$35             |
|                                                                                                                                                                                                                                                              | \$65             |
|                                                                                                                                                                                                                                                              | \$110            |
|                                                                                                                                                                                                                                                              | \$110            |
|                                                                                                                                                                                                                                                              | \$110            |
| Internation istedents                                                                                                                                                                                                                                        |                  |
|                                                                                                                                                                                                                                                              | \$1 7**          |
| <b>. .</b>                                                                                                                                                                                                                                                   | ։ը,              |
| 38 2016 C <b>u</b> da                                                                                                                                                                                                                                        |                  |