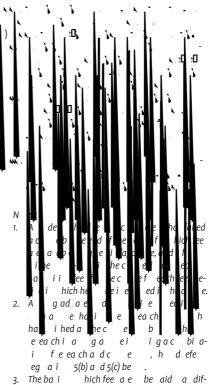

| - 1 / 1 · · · (~ )                              | ₩<br>₩<br>₩<br>₩    |
|-------------------------------------------------|---------------------|
| Cpllege of Arts                                 |                     |
|                                                 | \$34,000            |
|                                                 | \$31,00p            |
|                                                 | \$34,000            |
| (120 )                                          | \$26,60D            |
| (240, )                                         | \$45,000            |
|                                                 | \$45,000            |
|                                                 | \$26,60             |
|                                                 | \$45,000            |
|                                                 | \$24,000            |
|                                                 | \$24,000            |
|                                                 | \$26,600            |
|                                                 | \$23,000            |
|                                                 | \$24,000            |
| College of Lusine Lund Lund                     |                     |
|                                                 | \$32,000            |
|                                                 | \$50,736<br>\$660   |
|                                                 | \$32,000            |
|                                                 | \$32,000            |
|                                                 | \$3 , 00            |
|                                                 | \$42,667            |
|                                                 | \$21, 2             |
| College of Mication, Healthan Himan Development |                     |
|                                                 | \$24,000            |
| F                                               | \$25,000            |
| F                                               | \$24,000            |
| - X (⊄ K L - K K L - X - K - (/X K L )*         | \$57,000            |
| Ollegepfinering                                 |                     |
| ▋┡᠊ᠹ┫╎₿╴ѐ╺╿╶┫╴──────────                        | \$25,000            |
|                                                 | \$36,500<br>\$2,7 0 |
| 7 · · · //· · · / · · · · · · · · · · ·         | \$34,600            |
|                                                 | \$34,600            |
|                                                 | \$25,000            |
| Colleg of Science                               |                     |
|                                                 | \$45,000            |
|                                                 | \$60,000            |
| (                                               | \$20,450            |
|                                                 | \$33,500            |
|                                                 | \$31,000            |
| ╶╫╴┼╋┼╵╴┨┫┥╴╴╴╴╴╴╴╴╴╴                           |                     |

П

4

.ca e b .ac. 37

| k, k                                                                                                                                                                                                                     | \$33,500         |
|--------------------------------------------------------------------------------------------------------------------------------------------------------------------------------------------------------------------------------------------------------------|------------------|
|                                                                                                                                                                                                                                                              | \$33,500         |
|                                                                                                                                                                                                                                                              | \$45,000         |
| <ul> <li>* Lied UNZ CUAPa. all e Dece be 2015.</li> <li>** 1 Ja a 2008, i e ai a de hae e idigi Ne Zeaad a l<br/>Vina hed e icfeef he PhD. I e ai afee a f a he c e</li> <li>+ e e e e</li> <li>P 3.N - Fee</li> <li>A Add tional compulsory fees</li> </ul> | igai NZS de      |
| Fee                                                                                                                                                                                                                                                          | Cost \$NZ (2016) |
| Administration fee (all students*) (prompt payment discounts apply)                                                                                                                                                                                          | \$110            |
|                                                                                                                                                                                                                                                              | \$110            |
| Studen: Services Levy** (all students*                                                                                                                                                                                                                       | \$770            |
|                                                                                                                                                                                                                                                              | \$3 5            |
| - Χ. Ι. Ι. ΝΙΙ, Χ. Χ. 100 Ι. Τ.ΝΙΙ, Ι. Υ. <sup>Δ</sup> . Υ. <sup>Δ</sup> .                                                                                                                                                                                   | \$770            |
|                                                                                                                                                                                                                                                              | \$254.10         |
|                                                                                                                                                                                                                                                              | \$254.10         |
| Fee Fee Cost SNZ (2016) Fee Cost SNZ (2016)                                                                                                                                                                                                                  |                  |
|                                                                                                                                                                                                                                                              | \$110            |
|                                                                                                                                                                                                                                                              | \$110            |
|                                                                                                                                                                                                                                                              | \$110            |
|                                                                                                                                                                                                                                                              | \$110            |
|                                                                                                                                                                                                                                                              | \$350            |
| Examinations                                                                                                                                                                                                                                                 | \$35             |
|                                                                                                                                                                                                                                                              | \$65             |
|                                                                                                                                                                                                                                                              | \$110            |
|                                                                                                                                                                                                                                                              | \$110            |
|                                                                                                                                                                                                                                                              | \$110            |
| Internation istedents                                                                                                                                                                                                                                        |                  |
|                                                                                                                                                                                                                                                              | \$1 7**          |
| <b>. .</b>                                                                                                                                                                                                                                                   | ։ը,              |
| 38 2016 C <b>u</b> da                                                                                                                                                                                                                                        |                  |