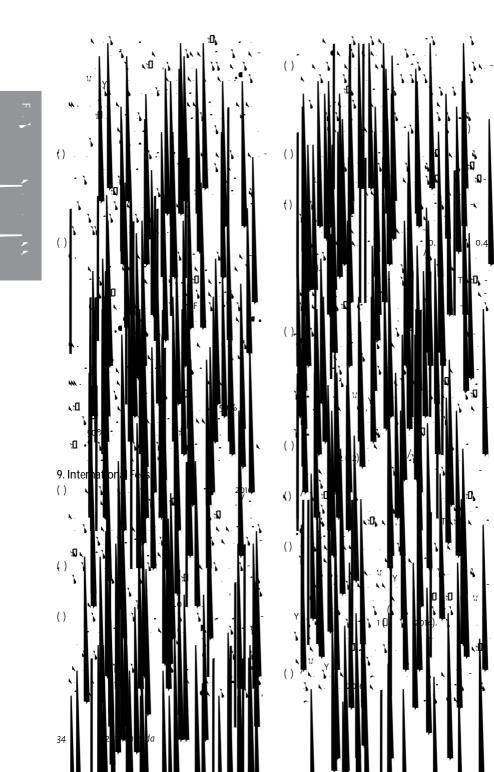

| - 1 / 1 · · · (~ )                              | ₩<br>₩<br>₩<br>₩    |
|-------------------------------------------------|---------------------|
| Cpllege of Arts                                 |                     |
|                                                 | \$34,000            |
|                                                 | \$31,00p            |
|                                                 | \$34,000            |
| (120 )                                          | \$26,60D            |
| (240, )                                         | \$45,000            |
|                                                 | \$45,000            |
|                                                 | \$26,60             |
|                                                 | \$45,000            |
|                                                 | \$24,000            |
|                                                 | \$24,000            |
|                                                 | \$26,600            |
|                                                 | \$23,000            |
|                                                 | \$24,000            |
| College of Lusine Lund Lund                     |                     |
|                                                 | \$32,000            |
|                                                 | \$50,736<br>\$660   |
|                                                 | \$32,000            |
|                                                 | \$32,000            |
|                                                 | \$3 , 00            |
|                                                 | \$42,667            |
|                                                 | \$21, 2             |
| College of Mication, Healthan Himan Development |                     |
|                                                 | \$24,000            |
| F                                               | \$25,000            |
| F                                               | \$24,000            |
| - X (⊄ K L - K K L - X - K - (/X K L )*         | \$57,000            |
| Ollegepfinering                                 |                     |
| ▋┡᠊ᠹ┫╎₿╴ѐ╺╿╶┫╴──────────                        | \$25,000            |
|                                                 | \$36,500<br>\$2,7 0 |
| 7 · · · //· · · / · · · · · · · · · · ·         | \$34,600            |
|                                                 | \$34,600            |
|                                                 | \$25,000            |
| Colleg of Science                               |                     |
|                                                 | \$45,000            |
|                                                 | \$60,000            |
| (                                               | \$20,450            |
|                                                 | \$33,500            |
|                                                 | \$31,000            |
| ╶╫╴┼╋┼╵╴┨┫┥╴╴╴╴╴╴╴╴╴╴                           |                     |

П

4

.ca e b .ac. 37

| k, k                                                                                                                                                                                                                     | \$33,500         |
|--------------------------------------------------------------------------------------------------------------------------------------------------------------------------------------------------------------------------------------------------------------|------------------|
|                                                                                                                                                                                                                                                              | \$33,500         |
|                                                                                                                                                                                                                                                              | \$45,000         |
| <ul> <li>* Lied UNZ CUAPa. all e Dece be 2015.</li> <li>** 1 Ja a 2008, i e ai a de hae e idigi Ne Zeaad a l<br/>Vina hed e icfeef he PhD. I e ai afee a f a he c e</li> <li>+ e e e e</li> <li>P 3.N - Fee</li> <li>A Add tional compulsory fees</li> </ul> | igai NZS de      |
| Fee                                                                                                                                                                                                                                                          | Cost \$NZ (2016) |
| Administration fee (all students*) (prompt payment discounts apply)                                                                                                                                                                                          | \$110            |
|                                                                                                                                                                                                                                                              | \$110            |
| Studen: Services Levy** (all students*                                                                                                                                                                                                                       | \$770            |
|                                                                                                                                                                                                                                                              | \$3 5            |
| - Χ. Ι. Ι. ΝΙΙ, Χ. Χ. 100 Ι. Τ.ΝΙΙ, Ι. Υ. <sup>Δ</sup> . Υ. <sup>Δ</sup> .                                                                                                                                                                                   | \$770            |
|                                                                                                                                                                                                                                                              | \$254.10         |
|                                                                                                                                                                                                                                                              | \$254.10         |
| Fee Fee Cost SNZ (2016) Fee Cost SNZ (2016)                                                                                                                                                                                                                  |                  |
|                                                                                                                                                                                                                                                              | \$110            |
|                                                                                                                                                                                                                                                              | \$110            |
|                                                                                                                                                                                                                                                              | \$110            |
|                                                                                                                                                                                                                                                              | \$110            |
|                                                                                                                                                                                                                                                              | \$350            |
| Examinations                                                                                                                                                                                                                                                 | \$35             |
|                                                                                                                                                                                                                                                              | \$65             |
|                                                                                                                                                                                                                                                              | \$110            |
|                                                                                                                                                                                                                                                              | \$110            |
|                                                                                                                                                                                                                                                              | \$110            |
| Internation istedents                                                                                                                                                                                                                                        |                  |
|                                                                                                                                                                                                                                                              | \$1 7**          |
| <b>. .</b>                                                                                                                                                                                                                                                   | ։ը,              |
| 38 2016 C <b>u</b> da                                                                                                                                                                                                                                        |                  |