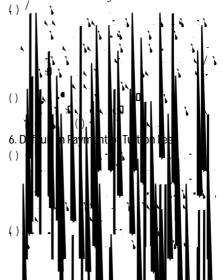

^I c de PhD.

## B. Special Programmes: Domestic fees

| Programme                                          | Cost \$NZ (2016)  |
|----------------------------------------------------|-------------------|
| ԳՆՆ Ն. ՇՆԱՆՆ Ն․ Ն․ Ն․                              | \$71              |
| STAR courses                                       |                   |
|                                                    | \$2 0             |
| 15                                                 | \$530             |
| 15 N. Y. N. J.                                     | \$270             |
| 30                                                 | \$1,010           |
| 45 🔨 🍾                                             | \$1,0 0           |
| College o Business and Law                         |                   |
|                                                    | \$10,700          |
| <b>γ γ γ γ γ γ γ γ γ γ</b>                         | \$35,440<br>\$660 |
|                                                    | \$13,4 0<br>\$310 |
|                                                    | \$1 ,260<br>\$310 |
| College of Education, Health and Human Development |                   |
|                                                    | \$7,1 0           |